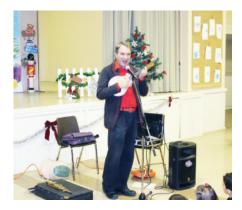

Children's performer Lenny Graf from Treehouse TV had everyone entertained.

Silcotech North America was well represented. Dave Boettger of Silcotech was on hand with a \$500 contribution to CPCC, which was accepted by Alysia, Spencer, Noah, Jeff, Madeline and Claire McAuslan.