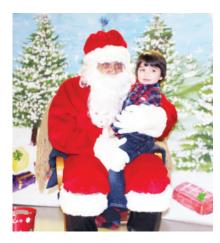

## CPCC hosts annual Christmas party

The auditorium at Albion-Bolton Community Centre was a very busy place recently as Caledon Parent-Child Centre (CPCC) hosted their annual Christmas party. Santa Claus was the real guest of honour, meeting many of his friends, like Ashton Campos, 2, of Bolton. Photos by Bill Rea