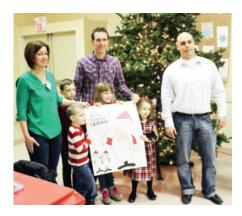

Children's performer Lenny Graf from Treehouse TV had everyone entertained.

Silcotech North America was well represented. Dave Boettger of Silcotech was on hand with a \$500 contribution to CPCC, which was accepted by Alysia, Spencer, Noah, Jeff, Madeline and Claire McAuslan.