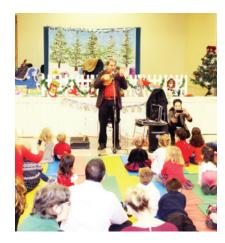

## CPCC holds annual Christmas party

There were plenty of happy young folks at the Albion-Bolton Community Centre recently for the annual Christmas party hosted by Caledon Parent-Child Centre. Popular Children's performer Lenny Graf from Treehouse TV?had the young folks entertained with his songs and antics. Photos by Bill Rea