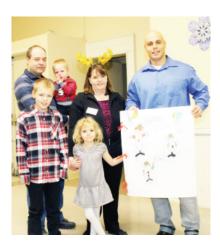

The children at Saturday's party lined up for a few minutes with Santa Claus, including Heidi Miguel, 4 of Bolton.

Silcotech North America is a big supporter of CPCC. Silcotech Project Manager David Boettger was on hand, receiving a letter of appreciation from Amanda, Mark, Kalvin, Victoria and William Cameron. Amanda was representing the CPCC? Special Events Committee.