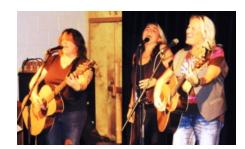

## **BACA RETURNS TO CROSSCURRENTS**

From the opening a capella chorus of Seven Bridges Road, the audience at CrossCurrents Cafe was under the spell of BACA Friday night, a trio of female voices that brought rich, luxurious harmonies, unique arrangements of classic songs and spontaneity and good-natured humour their show. BACA combines the talents of Samantha Pollard on percussion, Suze Burmester on acoustic guitar and Elana Harte on acoustic guitar, bass and cajon. Together they were indomitable, bringing power, conviction and deeply-skilled vocal work and chemistry between them.